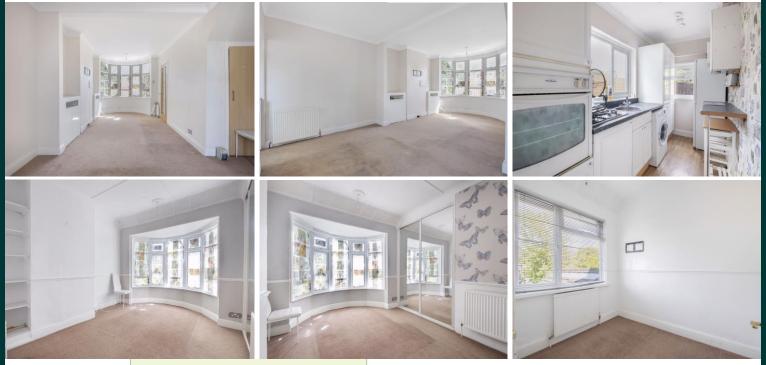

## 1930s built bay fronted two bedroom terraced house that has the benefit of a driveway and long rear garden. The property is vacant and has the added convenience of no forward chain.