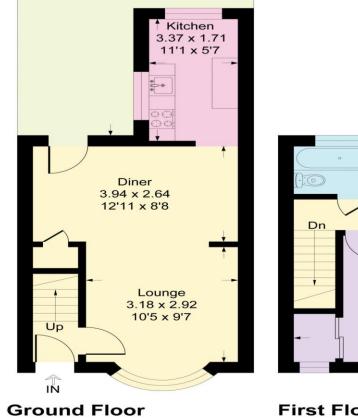

## EPC RATING: D **TENURE:** Freehold

COUNCIL TAX BAND: C **LEASE TERM: Not Applicable** 

Bedroom 2 2.65 x 2.11 8'8 x 6'11 Bedroom 1 3.92 x 3.22 12'10 x 10'7

## **First Floor**

CONSUMER PROCTECTION FROM UNFAIR TRADING REGULATIONS 2008

Please note that any services, heating system or appliances have not been tested, and no warranty can be given or implied as to their working order. You are advised to obtain verification from your solicitor or surveyor. References to the tenure of a property are based on information supplied by the seller. We have not had sight of the title documents and a buyer is advised to obtain verification from their solicitor. Items shown in photographs are not included unless specifically mentioned within the sales particulars, but may be available by separate negotiation. Whilst every attempt has been made to ensure the accuracy of the floor plan contained here, measurements of doors, windows, rooms and any other items are approximate and no responsibility is taken for any error, omission, or mis-statement. We advise you to book an approximate and no responsibility is taken for any error, mission, or mis-statement. We advise you to book an appointment to view before embarking on any journey to see a property, and check its availability. The accuracy of these details are not guaranteed and they do not form part of the contract.