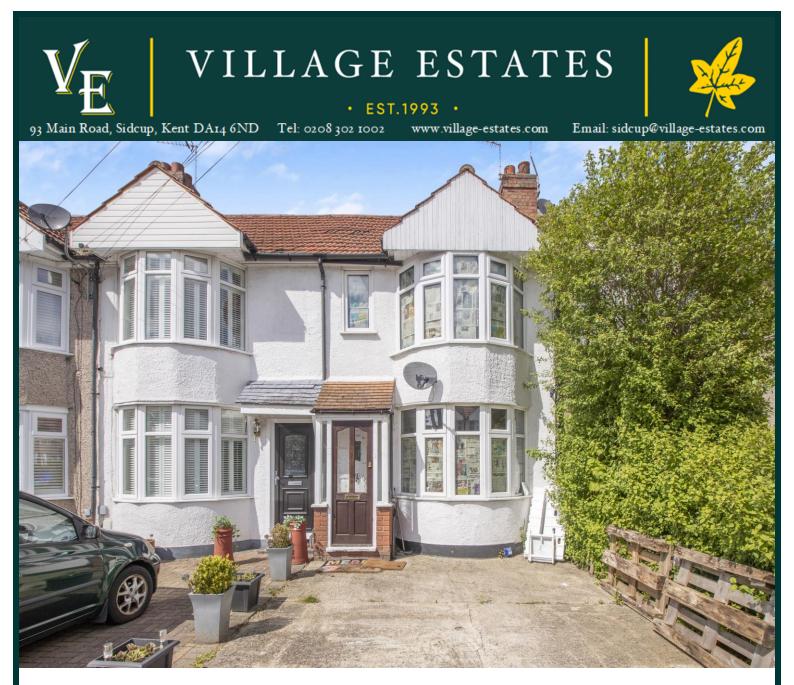

Chain Free Very Close to Blackfen High Street Long Rear Garden Off Street Parking Ideal For a First Time Buyer Potential For Larger Kitchen Extension

**9 Maple Crescent** Sidcup, DA15 9LT

£375,000

## 1930s built bay fronted two bedroom terraced house that has the benefit of a driveway and long rear garden. The property is vacant and has the added convenience of no forward chain.